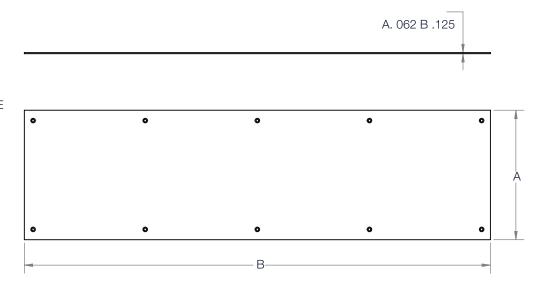

## CBH 900/901/902/903

MATERIAL: ALUMINUM, BRASS, BRONZE AND STAINLESS STEEL

FINISHES: ALL STANDARD

SKUS:

CBH 900-ALUMINUM KICKPLATE CBH 901-BRASS KICKPLATE CBH 902-BRONZE KICKPLATE CBH 903-STAINLESS STEEL KICKPLATE

## .050 GAUGE PLATES WILL BE SUPPLIED STANDARD. FOR THICKER GAUGE PLATES USE SUFFIX

CBH 900-ALUMINUM CBH 901-BRASS CBH 902-BRONZE CBH 903-STAINLESS STEEL

KICKPLATE

All kickplates are drilled, countersunk and supplied standard with #6 x 5/8 oval head socket wood screws. Machine screws or tape fastening is available upon request.

Kickplates available with bevelled edges at extra cost. All tape Kickplates are bevelled edge.